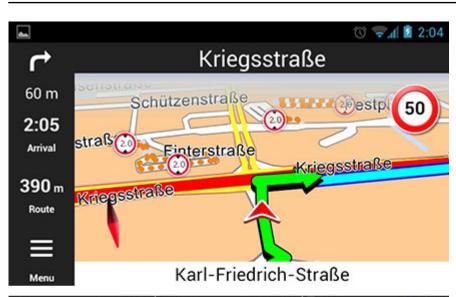

#### Navigation and ergonomics

- Precise visual cues and spoken instructions
- 2D and 3D navigation with clear maps oriented to direction of travel or North
- Auto Smartzoom provides optimum map information when approaching manoeuvres

- Display of speed limits with speed alerts
- Automatically switches between day and night view
- Extrapolated positioning in tunnels
- (optional): TomTom HD Traffic with Traffic Timeline feature

### Additional navigation features

- Display of motorway signs
- Junction views with exit numbers